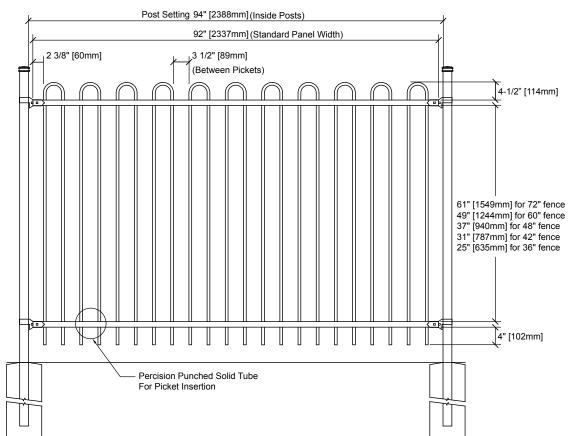

| MATERIAL DIMENSIONS |                                     |  |  |
|---------------------|-------------------------------------|--|--|
| PICKETS             | 5/8" × 5/8" (16mm × 16mm) 18 GA     |  |  |
| RAILS               | 1-1/4" × 1-1/4" (32mm × 32mm) 16 GA |  |  |
| POSTS               | 2" × 2" (51mm × 51mm) 14 GA         |  |  |
| OPTIONAL POSTS(1)   | 2" × 2" (51mm × 51mm) 11 GA         |  |  |
| OPTIONAL POSTS(2)   | 2-1/2" × 2-1/2" (64mm × 64mm) 14 GA |  |  |
|                     |                                     |  |  |
| WELDS               | Stainless Steel Mig Weld            |  |  |

| STANDARD | 36"   | 42"    | 48"    | 60"    | 72"    |
|----------|-------|--------|--------|--------|--------|
| HEIGHTS  | 914mm | 1067mm | 1219mm | 1524mm | 1892mm |

| STANDARD GATES              | Passage, Double Entry, Canatilever   |
|-----------------------------|--------------------------------------|
| 0 17 11 12 7 11 12 07 11 20 | i accago, Boable Ellay, callatilevel |